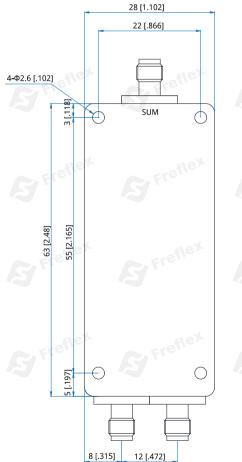

# Mechanical

| Size <sup>*2</sup> :    | 63*28*11mm            |
|-------------------------|-----------------------|
|                         | 2.48*1.102*0.433in    |
| RF Connectors:          | SMA Female            |
| Mounting:               | 4-Φ2.6mm through-hole |
| [2] Exclude connectors. | 0                     |

## **Outline Drawings**

Unit: mm [in] Tolerance: ±0.2mm [±0.008in]