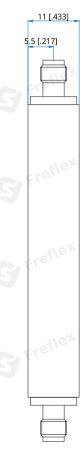

# Mechanical

| Size <sup>*2</sup> :    | 63*28*11mm            |
|-------------------------|-----------------------|
|                         | 2.48*1.102*0.433in    |
| RF Connectors:          | SMA Female            |
| Mounting:               | 4-Φ2.6mm through-hole |
| [2] Exclude connectors. | 0                     |

## **Outline Drawings**

Unit: mm [in] Tolerance: ±0.2mm [±0.008in]