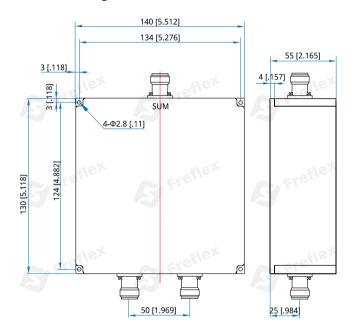

#### Mechanical

| Size <sup>*1</sup> : | 140*130*55mm          |
|----------------------|-----------------------|
|                      | 5.512*5.118*2.165in   |
| Connectors:          | N Female              |
| Mounting:            | 4-Φ2.8mm through-hole |
|                      |                       |

## **Outline Drawings**

Unit: mm [in] Tolerance: ±0.2mm [±0.008in]