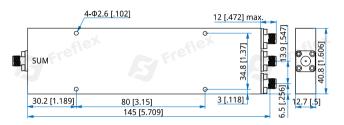

### Mechanical

| Size <sup>*2</sup> :    | 145*40.8*12.7mm       |
|-------------------------|-----------------------|
|                         | 5.709*1.606*0.5in     |
| Connectors:             | 2.92mm Female         |
| Mounting:               | 4-Φ2.6mm through-hole |
| [2] Exclude connectors. |                       |

### **Outline Drawings**

Unit: mm [in] Tolerance: ±0.5mm [±0.02in]