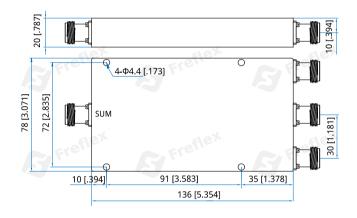

#### Mechanical

| Size <sup>*1</sup> : | 136*78*20mm           |
|----------------------|-----------------------|
|                      | 5.354*3.071*0.787in   |
| Weight:              | 700g                  |
| Connectors:          | N Female              |
| Mounting:            | 4-Ф4.4mm through-hole |

### **Outline Drawings**

Unit: mm [in] Tolerance: ±0.5mm [±0.02in]