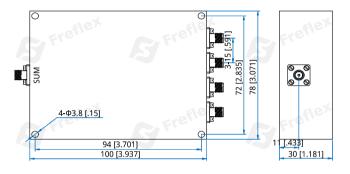

## Mechanical

Size\*2: 100\*78\*30mm 3.937\*3.071\*1.181in Connectors: SMA Female 4-Φ3.8mm through-hole Mounting:

[2] Exclude connectors.

## **Outline Drawings**

Unit: mm [in] Tolerance: ±0.5mm [±0.02in]

How To Order FPD4-20-400-K2-S

Customization is available upon request.