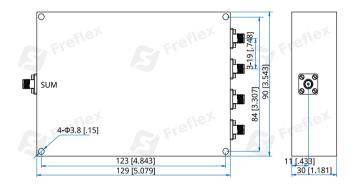

## Mechanical

Size\*2: 129\*90\*30mm 5.079\*3.543\*1.181in Connectors: SMA Female 4-Φ3.8mm through-hole Mounting:

[2] Exclude connectors.

## **Outline Drawings**

Unit: mm [in] Tolerance: ±0.2mm [±0.008in]

How To Order FPD4-20-400-K3-S

Customization is available upon request.