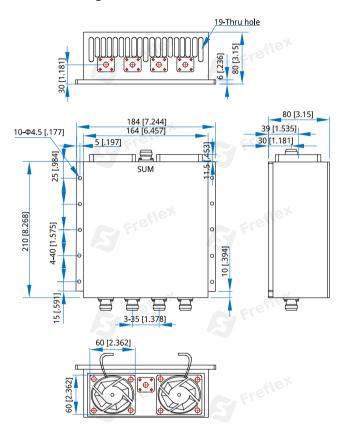

#### Mechanical

| 210*184*80mm           |
|------------------------|
| 8.268*7.244*3.15in     |
| N Female               |
| 10-Φ4.5mm through-hole |
|                        |

[1] Exclude connectors.

### **Outline Drawings**

Unit: mm [in] Tolerance: ±0.2mm [±0.008in]