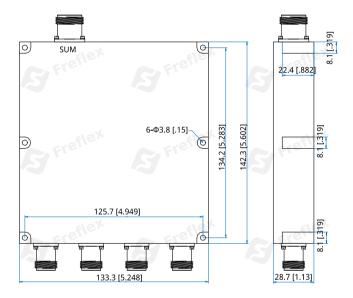

#### Mechanical

Size\*2: Connectors: Mounting:

[2] Exclude connectors.

142.3\*133.3\*28.7mm 5.602\*5.248\*1.13in SC Female, N female 6-Ф3.8mm through-hole

## **Outline Drawings**

Unit: mm [in] Tolerance: ±0.3mm [±0.012in]