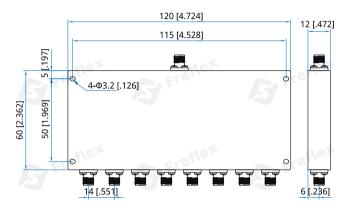

#### Mechanical

| Size <sup>*1</sup> : | 120*60*12mm           |
|----------------------|-----------------------|
|                      | 4.724*2.362*0.472in   |
| Weight:              | 211g                  |
| Connectors:          | SMA Female            |
| Mounting:            | 4-Φ3.2mm through-hole |
|                      |                       |

## **Outline Drawings**

Unit: mm [in] Tolerance: ±0.5mm [±0.02in]