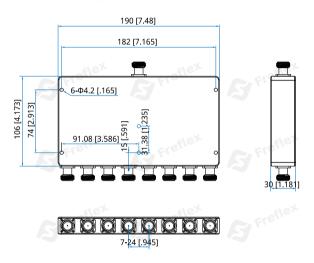

#### Mechanical

| Size <sup>*2</sup> : | 190*106*30mm          |
|----------------------|-----------------------|
|                      | 7.48*4.173*1.181in    |
| Connectors:          | N Female              |
| Mounting:            | 6-Ф4.2mm through-hole |
|                      |                       |

## **Outline Drawings**

Unit: mm [in] Tolerance: ±0.3mm [±0.012in]

How To Order FPD8-30-500-K1-N

Customization is available upon request.