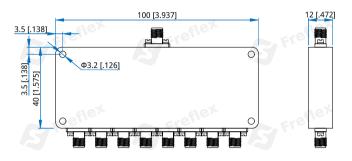

#### Mechanical

| Size <sup>*1</sup> :    | 100*40*12mm           |
|-------------------------|-----------------------|
|                         | 3.937*1.575*0.472in   |
| Connectors:             | SMA Female            |
| Mounting:               | 4-Φ3.2mm through-hole |
| [1] Exclude connectors. |                       |

## **Outline Drawings**

Unit: mm [in] Tolerance: ±0.3mm [±0.012in]

How To Order FPD8-5-2000-1-S

Customization is available upon request.