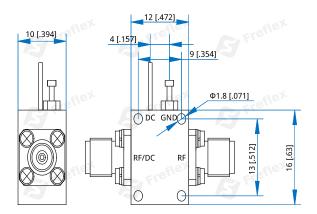

### Mechanical

Size\*1: 16\*12\*10mm

0.63\*0.472\*0.394in

DC Connectors: Solder Pin

RF&DC Connectors: 2.92mm Female

[1] Exclude connectors.

# **Outline Drawings**

Unit: mm [in]

Tolerance: ±0.2mm [±0.008in]