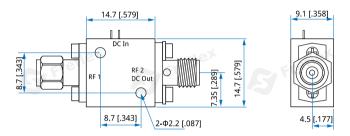

#### Mechanical

Size\*1: 14.7\*14.7\*9.1mm

0.579\*0.579\*0.358in

Connectors: SMA

Power Supply & Control Solder Pin & Terminal Post

Interface:

Mounting: 2-Φ2.2mm through-hole

[1] Exclude connectors.

## **Outline Drawings**

Unit: mm [in]

Tolerance: ±0.2mm [±0.008in]