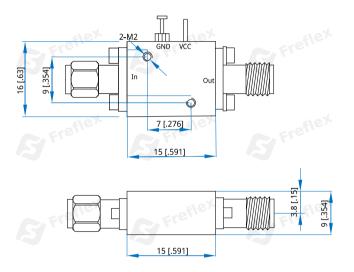

### Mechanical

Size\*1: 15\*16\*9mm

0.591\*0.63\*0.354in

RF In Connector: 2.92mm male RF Out Connector: 2.92mm female

Power Supply & Control Solder Pin & Terminal Post

Interface:

RF Input Connector: DC & RF

Mounting: 2-M2 through-hole

[1] Exclude connectors.

## **Outline Drawings**

Unit: mm [in]

Tolerance: ±0.2mm [±0.008in]