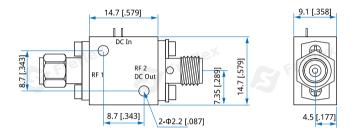

### Mechanical

Size\*1: 14.7\*14.7\*9.1mm

0.579\*0.579\*0.358in

Connectors: SMA

Power Supply & Control Solder Pin & Terminal Post

Interface:

Mounting: 2-Φ2.2mm through-hole

[1] Exclude connectors.

# **Outline Drawings**

Unit: mm [in]

Tolerance: ±0.2mm [±0.008in]