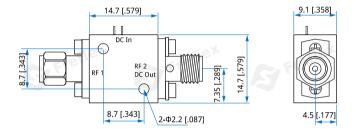

#### Mechanical

Size\*1: 14.7\*14.7\*9.1mm

0.579\*0.579\*0.358in

\* Instrumentation

Connectors: 2.92mm

Power Supply & Control Solder Pin & Terminal Post

Interface:

Mounting: 2-Φ2.2mm through-hole

## **Outline Drawings**

Unit: mm [in]

Tolerance: ±0.2mm [±0.008in]