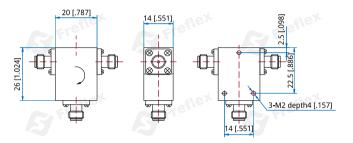

# FCC-5000-10000-10-S-1 5~10GHz

- Features:
- \* Broadband
- \* High Power \* Low Insertion Loss
- Applications: \* Wireless

- \* Radar \* Laboratory Test

26\*20\*14mm

SMA Female

1.024\*0.787\*0.551in

3-M2, depth 4mm

#### Mechanical

Size\*1: RF Connectors: Mounting: [1] Exclude connectors.

## **Outline Drawings**

Unit: mm [in] Tolerance: ±0.2mm [±0.008in]

How To Order FCC-5000-10000-10-S-1

Customization is available upon request.