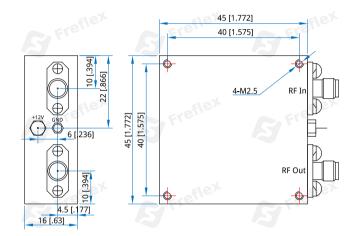

### Mechanical

Size\*1: 45\*45\*16mm

1.772\*1.772\*0.63in

RF Connectors: SMA Female

Power Supply Connectors: Feed Through/Terminal Post

Mounting: 4-M2.5 through hole

[1] Exclude connectors.

## **Outline Drawings**

Unit: mm [in]

Tolerance: ±0.2mm [±0.008in]