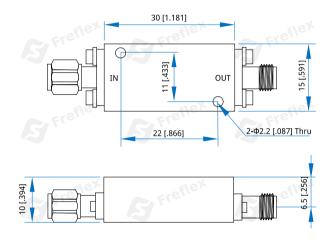

#### Mechanical

Size<sup>\*1</sup>: **RF** In Connectors: **RF** Out Connectors: Mounting:

30\*15\*10mm 1.181\*0.591\*0.394in SMA Male **SMA** Female 2-Φ2.2mm through-hole

[1] Exclude connectors.

### **Outline Drawings**

Unit: mm [in] Tolerance: ±0.5mm [±0.02in]

How To Order FL-1000-18000-10

Customization is available upon request.