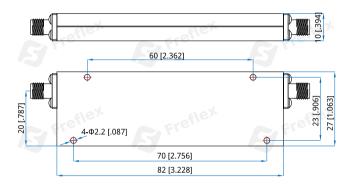

#### Mechanical

| Size <sup>*1</sup> :   | 82*27*10mm            |
|------------------------|-----------------------|
|                        | 3.228*1.063*0.394in   |
| RF Connectors:         | SMA Female            |
| Mounting:              | 4-Φ2.2mm through-hole |
| [1] Exclude connectors |                       |

## **Outline Drawings**

Unit: mm [in] Tolerance: ±0.5mm [±0.02in]