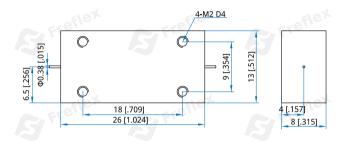

#### Mechanical

Size<sup>\*1</sup>: 26\*13\*8mm 1.024\*0.512\*0.315in Connectors: Φ0.38 PIN Mounting: 4-M2, depth 4mm Finish: Conductive oxidation Weight: 8g

[1] Exclude connectors.

### **Outline Drawings**

Unit: mm [in] Tolerance: ±0.254mm [±0.01in]

How To Order FLF-14000-45

Customization is available upon request.