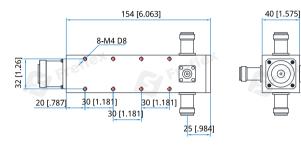

Mechanical

Size\*1: 154\*40\*40mm

6.063\*1.575\*1.575in

Connectors: 7/16 DIN (L29) female,

N female

[1] Exclude connectors.

**Environmental** 

Operating Temperature: -55~+85°C **Outline Drawings** 

Unit: mm [in]

Tolerance: ±0.3mm [±0.012in]

**How To Order** 

FRC4-1000-6000-K8-7N

Customization is available upon request.

Freflex Inc. **Rev 1.1** sales@freflex.com www.freflex.com