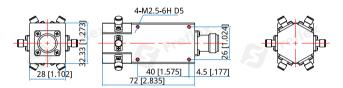

#### Mechanical

Size\*1: 72\*28\*32.33mm

2.835\*1.102\*1.273in

Connectors: N female

SMA female

4-M2.5-6H D5mm Mounting:

[1] Exclude connectors.

# **Outline Drawings**

Unit: mm [in]

Tolerance: ±0.2mm [±0.008in]