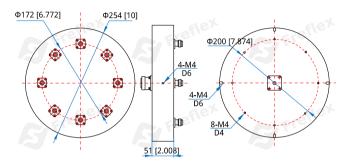

## Electrical

Frequency: 1~2.5GHz Insertion Loss: VSWR: Amplitude Balance: Phase Balance: Impedance: 50Ω Power @SUM Port:

0.8dB max. 1.8 max. ±0.5dB max. ±8° max. 1000W as combiner

Φ254\*51mm Φ10\*2.008in

## **Outline Drawings**

Unit: mm [in] Tolerance: ±0.3mm [±0.012in]

How To Order FRC8-1000-2500-1K-7N

Customization is available upon request.