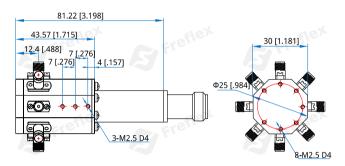

## Mechanical

Size\*1: 81.22\*30\*30mm 1.575\*1.969\*0.472in Connectors: SMA Female, N Female Mounting: 8-M2.5 depth 4mm through-hole 3-M2.5 depth 4mm

[1] Exclude connectors.

## **Outline Drawings**

Unit: mm [in] Tolerance: ±0.2mm [±0.008in]

How To Order FRC8-2000-18000-K2-NS

Customization is available upon request.