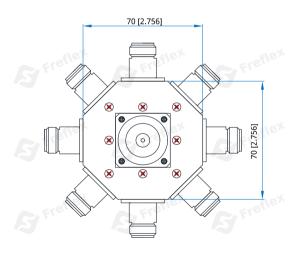

### Mechanical

Size\*1: 110\*70\*70mm

4.331\*2.756\*2.756in

7/16 DIN female, N female Connectors:

[1] Exclude connectors.

# **Outline Drawings**

Unit: mm [in]

Tolerance: ±0.2mm [±0.008in]

\*Ensure dimensions for design.