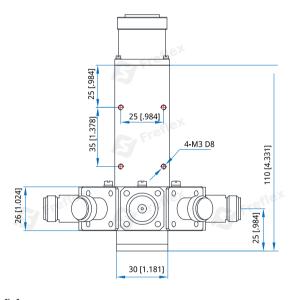

### Mechanical

Size\*1: 110\*70\*70mm

4.331\*2.756\*2.756in

7/16 DIN female, N female Connectors:

[1] Exclude connectors.

# **Outline Drawings**

Unit: mm [in]

Tolerance: ±0.2mm [±0.008in]

\*Ensure dimensions for design.