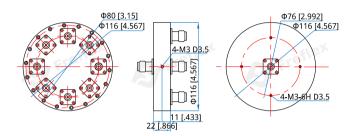

#### Mechanical

Size\*1: Φ116\*22mm

Φ4.567\*0.866in

Connectors: N female

[1] Exclude connectors.

## **Outline Drawings**

Unit: mm [in]

Tolerance: ±0.3mm [±0.012in]