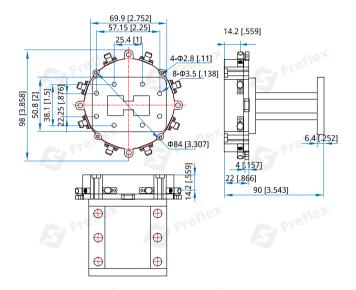

### Mechanical

Size\*1: 98\*98\*90mm

3.858\*3.858\*3.543in

Connectors: SMA female

24JS3500

[1] Exclude connectors.

### **Outline Drawings**

Unit: mm [in]

Tolerance: ±0.2mm [±0.008in]

Freflex Inc. **Rev 1.1** sales@freflex.com www.freflex.com