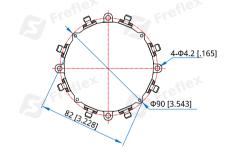

### Mechanical

Size\*1: 98\*98\*90mm

3.858\*3.858\*3.543in

Connectors: SMA female

24JS3500

[1] Exclude connectors.

### **Outline Drawings**

Unit: mm [in]

Tolerance: ±0.2mm [±0.008in]

Freflex Inc. **Rev 1.1** sales@freflex.com www.freflex.com