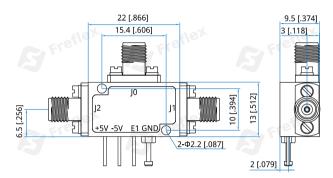

### Mechanical

| Size <sup>*1</sup> :     | 22*13*9.5mm                |
|--------------------------|----------------------------|
|                          | 0.866*0.512*0.374in        |
| Switching Time:          | 50nS max.                  |
| RF Connectors:           | 2.92mm Female              |
| Power Supply Connectors: | Feed Through/Terminal Post |
| Housing Material:        | Nickel plated aluminum     |
| Mounting:                | 2-Ф2.2mm through-hole      |
| [1] Exclude connectors.  |                            |

# **Outline Drawings**

Unit: mm [in] Tolerance: ±0.2mm [±0.008in]