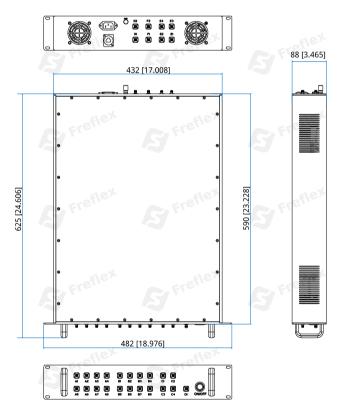

#### Mechanical

Size\*1: 590\*432\*88mm

23.228\*17.008\*3.465in

RF Connectors: 2.92mm Female

1.85mm Female

Power Supply Connectors: Three-phase plugs

Control Interface: LAN

Indicator Lights: On the front panel

## **Outline Drawings**

Unit: mm [in]

Tolerance: ±0.5mm [±0.02in]

Freflex Inc. sales@freflex.com www.freflex.com Rev 1.1